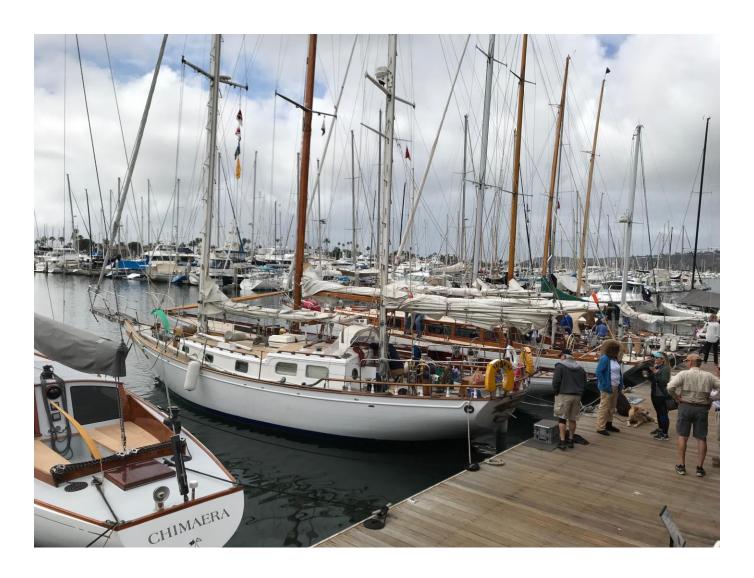

Highlights of the gathering for me included:

- Having several AMSS Flag Vessels including Sally, Chimaera, Rendezvous, on display.
- Having visiting yachts Fairwind, Hildago & Cheerio join us for the YYR.
- Seeing AMSS members and out of town guests interacting on the front dock well into the evening and enjoying a sunset Canon shot by Sally followed by CF on his Horn.
- Gathering in the SDYC Sailing School Classroom to get out of the May Gray and enjoy the Wine, Beer and Tater Tots provided by AMSS.

All Photos by Janie Noon