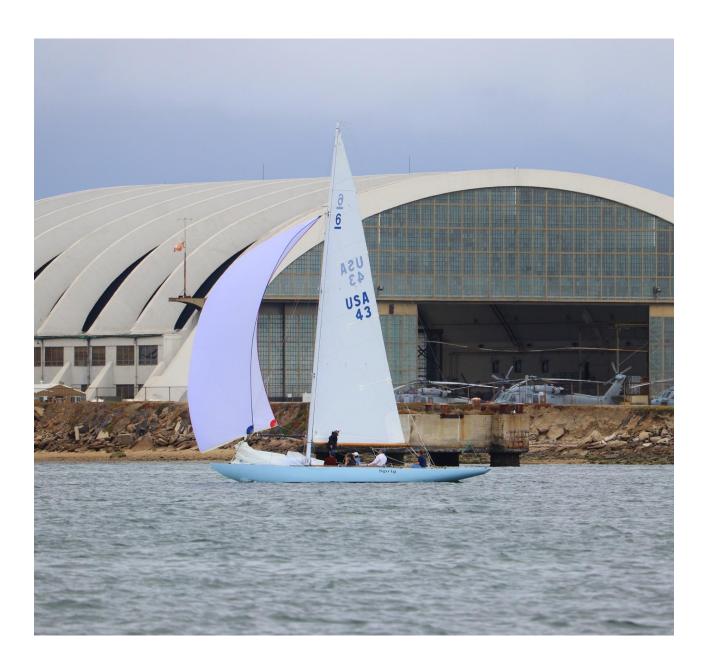

#### **Elapsed Time Sort – Reliance Trophy**

| Dist. | 12.25        |          |          | Base for Corrected Time 13:30:00 F |          |         |           | Perpet |      |
|-------|--------------|----------|----------|------------------------------------|----------|---------|-----------|--------|------|
| Pack  | Boat         | Handicap | Start    | Correction                         | Finish   | Elapsed | Corr Time | ET     |      |
| #     |              | SPM      | Time     | H:M:S                              | H:M:S    | H:M:S   | H:M:S     | Order  |      |
|       |              |          |          |                                    |          |         |           |        |      |
| A2    | Chimaera     | 66       | 13:25:00 | 0:03:36                            | 15:41:28 | 2:16:28 | 2:15:04   | 1      | S&S  |
| A1    | Miramar      | 55       | 13:30:00 | 0:00:51                            | 15:51:36 | 2:21:36 | 2:22:27   | 2      |      |
| A4    | Sprig        | 120      | 13:15:00 | 0:02:35                            | 15:37:13 | 2:22:13 | 2:09:48   | 3      | INT  |
| A3    | Sally (P)    | 83       | 13:25:00 | 0:00:08                            | 15:47:32 | 2:22:32 | 2:17:40   | 4      | INT  |
| C1    | Rendezvous   | 170      | 13:00:00 | 0:07:22                            | 15:27:56 | 2:27:56 | 2:05:18   | 5      | Kett |
| C2    | Flirt        | 180      | 13:00:00 | 0:05:20                            | 15:33:11 | 2:33:11 | 2:08:31   | 6      |      |
| B2    | Frolic       | 165      | 13:05:00 | 0:03:24                            | 15:41:03 | 2:36:03 | 2:14:27   | 7      |      |
| PC1   | First Fiddle | 150      | 13:10:00 | 0:01:28                            | 15:58:25 | 2:48:25 | 2:29:53   | 8      | PC   |
| В3    | Altair       | 175      | 13:05:00 | 0:01:21                            | 15:53:29 | 2:48:29 | 2:24:50   | 9      |      |
| B1    | Woody        | 160      | 13:05:00 | 0:04:25                            | 15:53:42 | 2:48:42 | 2:28:07   | 10     | Kett |
| PC3   | Jade         | 150      | 13:10:00 | 0:01:28                            | 15:58:45 | 2:48:45 | 2:30:13   | 11     | PC   |
| C3    | Spitfire     | 190      | 13:00:00 | 0:03:17                            | 15:57:24 | 2:57:24 | 2:30:41   | 12     |      |
| PC5   | Jewel        | 150      | 13:10:00 | 0:01:28                            | 16:08:35 | 2:58:35 | 2:40:03   | 13     | PC   |
| D1    | Cheerio      | 280      | 12:40:00 | 0:04:55                            | 15:39:35 | 2:59:35 | 2:14:30   | 14     |      |
| L1    | Zephyr       | 290      | 12:35:00 | 0:07:53                            | 15:36:49 | 3:01:49 | 2:14:42   | 15     | L16  |
| C4    | Hidalgo      | 220      | 12:55:00 | 0:02:10                            | 16:07:28 | 3:12:28 | 2:39:38   | 16     | Kett |
| D3    | Fair Wind    | 320      | 12:35:00 | 0:01:45                            | 15:47:51 | 3:12:51 | 2:19:36   | 17     |      |
| D4    | Valkyrie     | 475      | 12:00:00 | 0:05:06                            | 15:25:06 | 3:25:06 | 2:00:12   | 18     |      |
| SR1   | Skookum III  | 265      | 12:45:00 | 0:02:59                            | 16:19:15 | 3:34:15 | 2:52:14   | 19     |      |
| SR2   | Maid of Kent | 495      | 12:00:00 | 0:01:01                            | 15:57:23 | 3:57:23 | 2:28:24   | 20     |      |
| SR3   | Sea Witch    | 525      | 12:00:00 | 0:00:00                            | 17:29:27 | 5:29:27 | 3:59:27   | 21     |      |
| B4    | 38 Special   | 180      | 13:00:00 | 0:00:20                            | 15:50:56 | 2:50:56 | DSQ       | DSQ    | Kett |
|       |              |          |          |                                    |          |         |           |        |      |

### **Class Sort**

|       |              |          |          | <u> </u>   |                         |         | -         |        |      |
|-------|--------------|----------|----------|------------|-------------------------|---------|-----------|--------|------|
| Dist. | 12.25        |          |          |            | Base for Corrected Time |         | 13:30:00  | Perpet |      |
| Pack  | Boat         | Handicap | Start    | Correction | Finish                  | Elapsed | Corr Time | Place  |      |
| #     |              | SPM      | Time     | H:M:S      | H:M:S                   | H:M:S   | H:M:S     | CL     |      |
| A4    | Sprig        | 120      | 13:15:00 | 0:02:35    | 15:37:13                | 2:22:13 | 2:09:48   | 1      | S&S  |
| A2    | Chimaera     | 66       | 13:25:00 | 0:03:36    | 15:41:28                | 2:16:28 | 2:15:04   | 2      | INT  |
| А3    | Sally (P)    | 83       | 13:25:00 | 0:00:08    | 15:47:32                | 2:22:32 | 2:17:40   | 3      | INT  |
| A1    | Miramar      | 55       | 13:30:00 | 0:00:51    | 15:51:28                | 2:21:28 | 2:22:19   | 4      |      |
| B2    | Frolic       | 165      | 13:05:00 | 0:03:24    | 15:41:03                | 2:36:03 | 2:14:27   | 1      |      |
| В3    | Altair       | 175      | 13:05:00 | 0:01:21    | 15:53:29                | 2:48:29 | 2:24:50   | 2      |      |
| B1    | Woody        | 160      | 13:05:00 | 0:04:25    | 15:53:42                | 2:48:42 | 2:28:07   | 3      | Kett |
| B4    | 38 Special   | 180      | 13:05:00 | 0:00:20    | 15:50:56                | 2:45:56 | DSQ       | DSQ    | Kett |
| C1    | Rendezvous   | 170      | 13:00:00 | 0:07:22    | 15:27:56                | 2:27:56 | 2:05:18   | 1      | Kett |
| C2    | Flirt        | 180      | 13:00:00 | 0:07:22    | 15:33:11                | 2:33:11 | 2:08:31   | 2      | Kell |
| C3    | Spitfire     | 190      | 13:00:00 | 0:03:17    | 15:57:24                | 2:57:24 | 2:30:41   | 3      |      |
| C4    | Hidalgo      | 220      | 12:55:00 | 0:02:10    | 16:07:28                | 3:12:28 | 2:39:38   | 4      | Kett |
|       |              |          |          |            |                         |         |           |        |      |
| D4    | Valkyrie     | 475      | 12:00:00 | 0:05:06    | 15:25:06                | 3:25:06 | 2:00:12   | 1      |      |
| D1    | Cheerio      | 280      | 12:40:00 | 0:04:55    | 15:39:35                | 2:59:35 | 2:14:30   | 2      |      |
| D3    | Fair Wind    | 320      | 12:35:00 | 0:01:45    | 15:47:51                | 3:12:51 | 2:19:36   | 3      |      |
| L1    | Zepyhr       | 290      | 12:35:00 | 0:07:53    | 15:36:49                | 3:01:49 | 2:14:42   | 1      | L16  |
| PC1   | First Fiddle | 150      | 13:10:00 | 0:01:28    | 15:58:25                | 2:48:25 | 2:29:53   | 1      | PC   |
| PC3   | Jade         | 150      | 13:10:00 | 0:01:28    | 15:58:45                | 2:48:45 | 2:30:13   | 2      | РС   |
| PC5   | Jewel        | 150      | 13:10:00 | 0:01:28    | 16:08:35                | 2:58:35 | 2:40:03   | 3      | РС   |
| SR2   | Maid of Kent | 495      | 12:00:00 | 0:01:01    | 15:57:23                | 3:57:23 | 2:28:24   | 1      |      |
| SR1   | Skookum III  | 265      | 12:45:00 | 0:02:59    | 16:19:15                | 3:34:15 | 2:52:14   | 2      |      |
| SR3   | Sea Witch    | 525      | 12:45:00 | 0:00:00    | 17:29:27                | 5:29:27 | 3:59:27   | 3      |      |
|       |              |          |          | 2.23.00    |                         |         |           |        |      |

#### <u>Corrected Time Overall Sort – Dingus Trophy</u>

| Dist. | 12.25        |          |          |            | Bas      | e for Corre | ected Time | 13:30:00 | Perpet |
|-------|--------------|----------|----------|------------|----------|-------------|------------|----------|--------|
| Pack  | Boat         | Handicap | Start    | Correction | Finish   | Elapsed     | Corr Time  | Place    |        |
| #     |              | SPM      | Time     | H:M:S      | H:M:S    | H:M:S       | H:M:S      | OA       |        |
|       |              |          |          |            |          |             |            |          |        |
| D4    | Valkyrie     | 475      | 12:00:00 | 0:05:06    | 15:25:06 | 3:25:06     | 2:00:12    | 1        |        |
| C1    | Rendezvous   | 170      | 13:00:00 | 0:07:22    | 15:27:56 | 2:27:56     | 2:05:18    | 2        | Kett   |
| C2    | Flirt        | 180      | 13:00:00 | 0:05:20    | 15:33:11 | 2:33:11     | 2:08:31    | 3        |        |
| A4    | Sprig        | 120      | 13:15:00 | 0:02:35    | 15:37:13 | 2:22:13     | 2:09:48    | 4        | INT    |
| B2    | Frolic       | 165      | 13:05:00 | 0:03:24    | 15:41:03 | 2:36:03     | 2:14:27    | 5        |        |
| D1    | Cheerio      | 280      | 12:40:00 | 0:04:55    | 15:39:35 | 2:59:35     | 2:14:30    | 6        |        |
| L1    | Zephyr       | 290      | 12:35:00 | 0:07:53    | 15:36:49 | 3:01:49     | 2:14:42    | 7        | L16    |
| A2    | Chimaera     | 66       | 13:25:00 | 0:03:36    | 15:41:28 | 2:16:28     | 2:15:04    | 8        | S&S    |
| A3    | Sally (P)    | 83       | 13:25:00 | 0:00:08    | 15:47:32 | 2:22:32     | 2:17:40    | 9        | INT    |
| D3    | Fair Wind    | 320      | 12:35:00 | 0:01:45    | 15:47:51 | 3:12:51     | 2:19:36    | 10       |        |
| A1    | Miramar      | 55       | 13:30:00 | 0:00:51    | 15:51:36 | 2:21:36     | 2:22:27    | 11       |        |
| В3    | Altair       | 175      | 13:05:00 | 0:01:21    | 15:53:29 | 2:48:29     | 2:24:50    | 12       |        |
| B1    | Woody        | 160      | 13:05:00 | 0:04:25    | 15:53:42 | 2:48:42     | 2:28:07    | 13       | Kett   |
| SR2   | Maid of Kent | 495      | 12:00:00 | 0:01:01    | 15:57:23 | 3:57:23     | 2:28:24    | 14       |        |
| PC1   | First Fiddle | 150      | 13:10:00 | 0:01:28    | 15:58:25 | 2:48:25     | 2:29:53    | 15       | РС     |
| PC3   | Jade         | 150      | 13:10:00 | 0:01:28    | 15:58:45 | 2:48:45     | 2:30:13    | 16       | РС     |
| C3    | Spitfire     | 190      | 13:00:00 | 0:03:17    | 15:57:24 | 2:57:24     | 2:30:41    | 17       |        |
| C4    | Hidalgo      | 220      | 12:55:00 | 0:02:10    | 16:07:28 | 3:12:28     | 2:39:38    | 18       | Kett   |
| PC5   | Jewel        | 150      | 13:10:00 | 0:01:28    | 16:08:35 | 2:58:35     | 2:40:03    | 19       | РС     |
| SR1   | Skookum III  | 265      | 12:45:00 | 0:02:59    | 16:19:15 | 3:34:15     | 2:52:14    | 20       |        |
| SR3   | Sea Witch    | 525      | 12:00:00 | 0:00:00    | 17:29:27 | 5:29:27     | 3:59:27    | 21       |        |
| B4    | 38 Special   | 180      | 13:00:00 | 0:00:20    | 15:50:56 | 2:50:56     | DSQ        | DSQ      | Kett   |
|       |              |          |          |            |          |             |            |          |        |

#### **Perpetual Winners**

| Trophy                               | <u> 2018 Winner</u> |
|--------------------------------------|---------------------|
| Reliance Perpetual Trophy            | Chimarea            |
| <u>Dingus Perpetual Trophy</u>       | Valkyrie            |
| Herreshoff Perpetual Trophy          | None                |
| International Rule Perpetual Trophy  | Sprig               |
| Sparkman & Stephens Perpetual Trophy | Chimera             |
| Luders 16 Perpetual Trophy           | Zephyr              |
| Pacific Class Perpetual Trophy       | First Fiddle        |
| Kettenburg Perpetual Trophy          | Rendezvous          |
| Turtle Trophy                        | Sea Witch           |