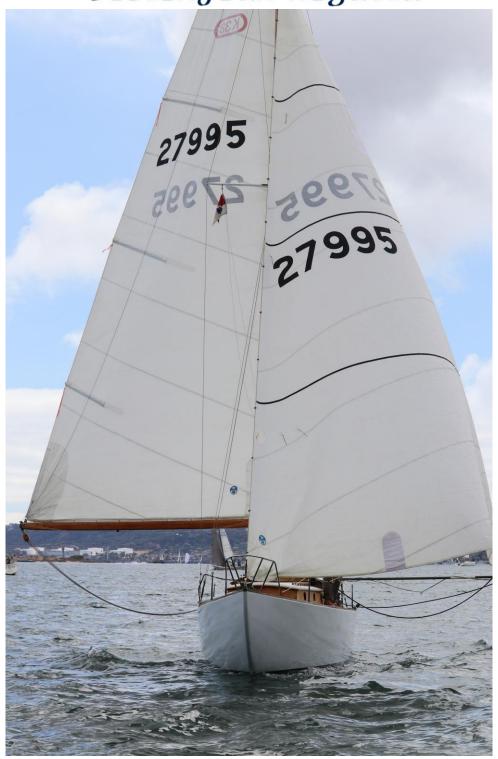

#### Saturday May 12th "Race Day"

The week leading up to Race Day is always very busy.

Race day was very busy as usual in the morning with registration and the skippers meeting. We secured a fleet of 22 boats after a few cancellations.

This year the conditions were perfect for all boats and there was a nice mixing of boat types in the results.

Highlights of race day for me included:

- Seeing the raffle ticket sales force of Leslie Jenness and Patti Rague selling raffle tickets and merchandise at the Skippers Meeting
- Having most everyone that said they would race come to registration and sign up and pay the entry fee.
- Seeing the pack of boats at the leeward mark and last leg of the race knowing it would be a close race after the corrections.
- Having a great crew on SPRIG,
- Having Samantha Gardner, Alice Schmid and Calvin Schmid go directly from racing on Sprig to selling Raffle Tickets, joined by Harrison Strom, under the management of Renee Ragland.
- Having a well executed Raffle chaired by Leslie Jenness, Renee Ragland with Jeff Woods on the Microphone.
- Having the results ready very quickly and e-mailed from off the water to me for printing. A long way since the old days.
- Seeing a nice mixing of the Classes in the Overall Standings.
- Seeing close Corrected Times in the Classes.
- Having help from Calvin Schmid and Conner Skewes at the Awards presentation.
- Receiving the repeated very kind words from Skipper Tim at the end of the awards presentation and responding by giving he and his crew one of the large format 44<sup>th</sup> Annual YYR Posters.

All Photos by Janie Noon

All Photos by Janie Noon