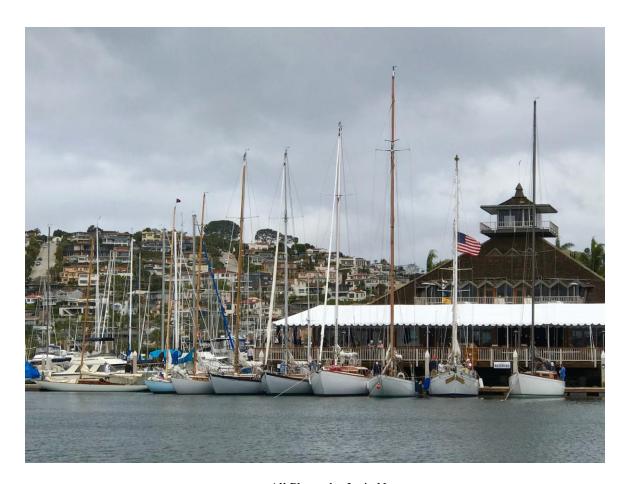

#### Friday May 11th - "Dockside Gathering"

On Friday night AMSS once again held a Med Style gathering that was very enjoyable. The sight of all the boats backed in at the front dock of SDYC was an awesome sight that drew interest from racers and the SDYC Friday night crowd.

Highlights of the gathering for me included:

- Having several AMSS Flag Vessels including Sally, Chimaera, Rendezvous, on display.
- Having visiting yachts Fairwind, Hildago & Cheerio join us for the YYR.
- Seeing AMSS members and out of town guests interacting on the front dock well into the evening and enjoying a sunset Canon shot by Sally followed by CF on his Horn.
- Gathering in the SDYC Sailing School Classroom to get out of the May Gray and enjoy the Wine, Beer and Tater Tots provided by AMSS.

All Photos by Janie Noon